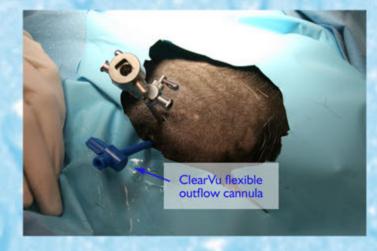

### ClearVu: Flexible Cannula For Small Animals

Trai metal cambia Triai Cical

ClearVu: The only flexible outflow cannula that gives a clear view and prevents cartilage damage