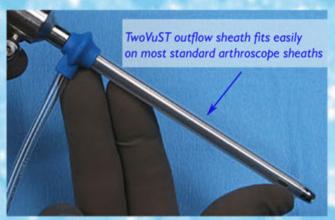

## **TwoVu ST:** Coaxial Cannula for Large Animals

TwoVu ST: Continuous irrigation and fluid clarity through ONE portal using the scope you already have\*

\*e.g. TwoVu ST5 fits Stryker and similar, ST-6L fits Dyonics and similar