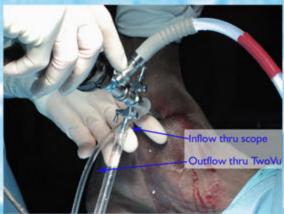

## **TwoVu ST:** Coaxial Cannula for Large Animals

TwoVu ST: Continuous irrigation and fluid clarity through ONE portal using the scope you already have\*

\*e.g. TwoVu ST5 fits Stryker and similar, ST-6L fits Dyonics and similar