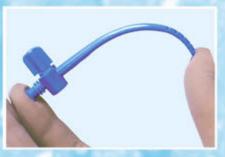

### ClearVu: Flexible Cannula For Small Animals

Trai metal cambia Triai Cical

ClearVu: The only flexible outflow cannula that gives a clear view and prevents cartilage damage